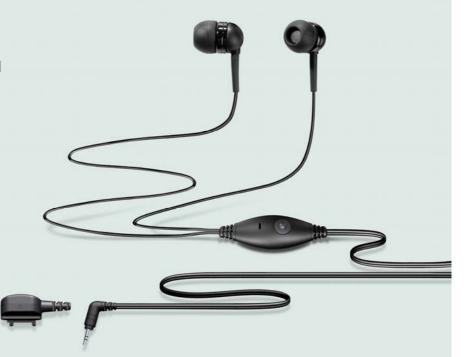

- Natural sound reproduction and high dynamic
- Outstanding bass response
- Extremely robust, even at high sound pressure levels
- Universal fit due to varying sized ear sleeves
- In-line microphone with convenient "answer/end" button
- 2.5 mm mini jack, 4-poled or direct connection to Sony-Ericsson - no adapter needed
- 2-year quarantee

Headphones

Frequency response ......18 – 22,000 Hz

Colour......Black with chrome highlight

Ear coupling .......In-the-ear
Cable length (asymmetric) ... 1.0-1.3 m / 3.3-4.3 ft
Connector plugs ..............2.5 mm plug or specific plugs for

Sonv-Ericsson

- 3 ear sleeves (small, medium, large)
  Carry bag
  Clothing clip

**Contact details** 